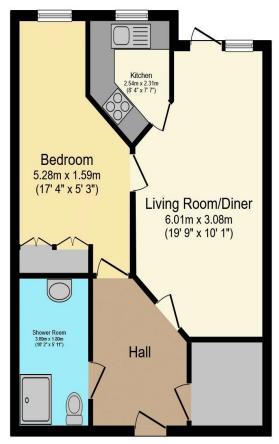

## Visit us at retirementhomesearch.co.uk

Total floor area 49.2 sq.m. (529 sq.ft.) approx

This floor plan is for illustrative purposes only. It is not drawn to scale. Any measurements, floor areas (including any total floor area), openings and orientation are approximate. No details are guaranteed, they cannot be relied upon for any purpose and they do not form part of any agreement. No liability is taken for any error, omission or misstatement. A party must rely upon its own inspection(s). Powered by www.focalagent.com