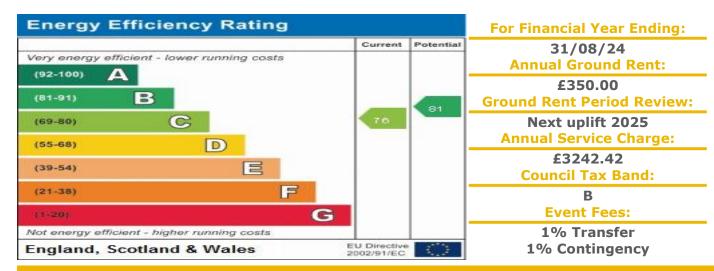

## **Property Description:**

A ONE BEDROOM RETIREMENT APARTMENT LOCATED ON THE GROUND FLOOR WITH DOOR TO COMMUNAL GARDENS Heron Court was constructed by McCarthy & Stone (Developments) Ltd and comprises 48 properties arranged over 4 floors served by a lift. There is a resident Development Manager who may be contacted from various points within each property in the case of an emergency. For periods when the Development Manager is off duty there is a 24 hour emergency Appello call system. Each property comprises an entrance hall, lounge, kitchen, one or two bedrooms and bathroom. It is a condition of purchase that residents be over the age of 60 years, or in the event of a couple, one must be over the age of 60 years and the other over 55 years. Please speak to our Property Consultant if you require information regarding "Event Fees" that may apply to this property.